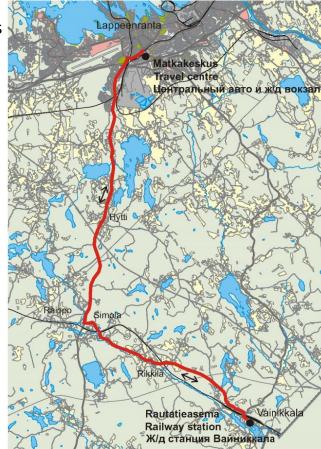

## TAXI CONNECTIONS TO TRAINS TO AND FROM RUSSIA

As of 1 June 2015, the Taksi Saimaa taxi service will provide connections to the Allegro and Tolstoi trains as follows: Lappeenranta (Travel Centre) – Vainikkala railway station – Lappeenranta (Travel Centre).

## **Timetable**

Departures for Russia: The taxi departs from Lappeenranta Travel Centre 1 hr 20 min before the train's

scheduled departure time from Vainikkala.

**Arrivals from Russia:** The train's scheduled arrival time in Vainikkala + 10 min